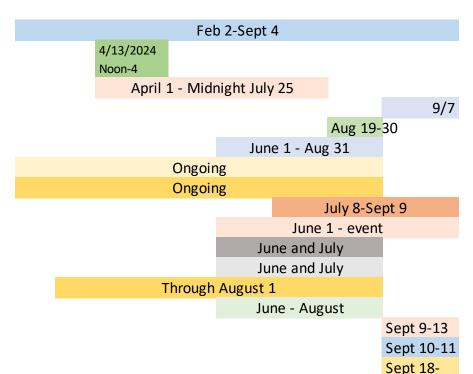

## Airport exhibit Feb -Sept

Sewcial at Bee's Quilt Shop April 13 Registration open April 1 - Midnight July 25 Turn in local Quilts September 7 11am-2pm Mail in quilts Received Aug 19 - Aug 30

Volunteer Sign-up June 1 - Aug 31

Sponsorships open

Friends of QuiltFest drive June/July

Advance ticket sales July 8 - Sept 9

Online ticket sales

Sale table forms distributed

Boutique forms distributed

Program submissions

Quilter's Walk baskets prepared June - Aug

Judging Sep 9 - Sep 13

Boutique sale take in Sep 10 & 11

Quilt Sale room

Show open Sept 19-21

- \*After Show wrap up
- \*Education grants determined

Week of show Detail

- \*Hang quilts
- \*Contact winners

Turn in for boutique and sale room